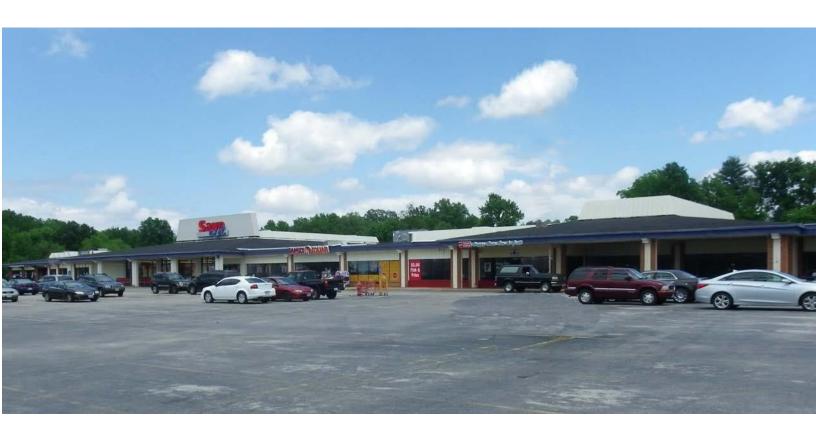

# For Lease Parker Plaza Shopping Center

3,658 SF Available Next To Save-A-Lot

12908-12966 New Halls Ferry Rd, St. Louis, MO 63033

#### **Property Highlights**

- 3,658 SF available
- The center is anchored by Save-A-Lot and Family Dollar
- Located at a signalized intersection, Excellent traffic counts: 34,640 VPD
- Pylon signage available