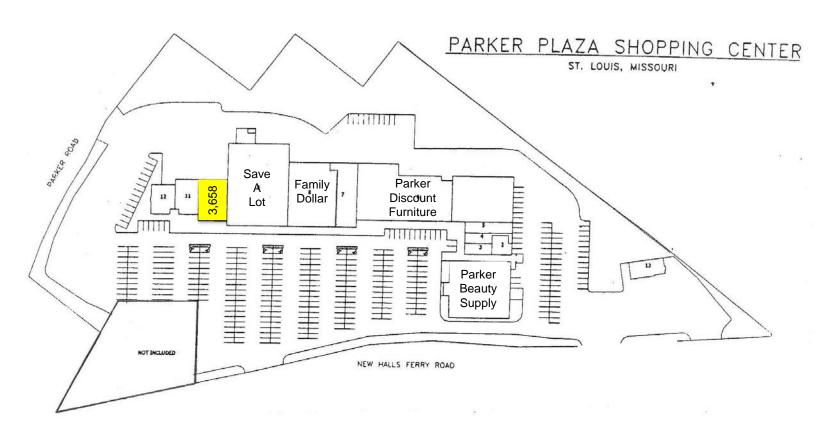

## Realty, LLC

# For Lease Parker Plaza Shopping Center

3,658 SF Available Next To Save-A-Lot

12908-12966 New Halls Ferry Rd, St. Louis, MO 63033



#### **Property Highlights**

- 3,658 SF available
- The center is anchored by Save-A-Lot and Family Dollar
- Located at a signalized intersection, Excellent traffic counts: 34,640 VPD
- Pylon signage available

#### **Demographics**

| U.S. Census | 1 Mile   | 3 Miles | 5 Miles |
|-------------|----------|---------|---------|
| Population  | 10,401   | 92,880  | 217,938 |
| Households  | 3,964    | 36,203  | 84,650  |
| Avg HH Inc. | \$60,308 | 59,539  | 55,473  |

Lease Rate: \$9.00 PSF, NNN

### Site Plan