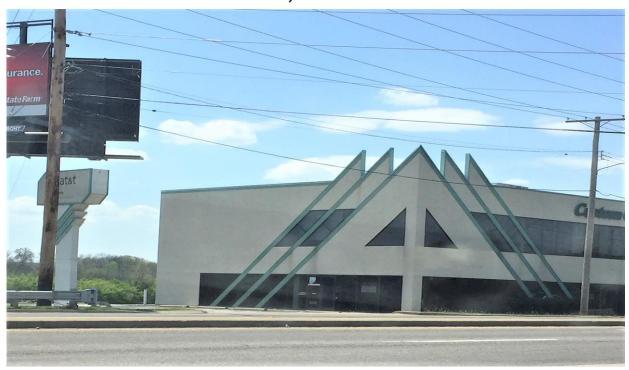

## 11700 St. Charles Rock Road For Lease

7,700 SF Available

St. Louis, MO. 63044

## Space Available: 5,000 Sf Off/Retail, 2,700 Sf W/H

- Lease Rate: \$10.00 per sf, triple net
- Two Level 5,000 sf Off/Retail (1st Level 2,500 sf with ample space for Retail Showroom, 8 Offices, Restroom 2nd Level 2,500 sf with 6 Offices, Restroom with Private Shower)
- 2,700 sf of Warehouse space includes 3 drive-in doors and Private Tech Support Office Area
- Excellent Interstate 70 Visibility, Prominent Pylon Signage and Ample Parking for an Office or Retail Tenant