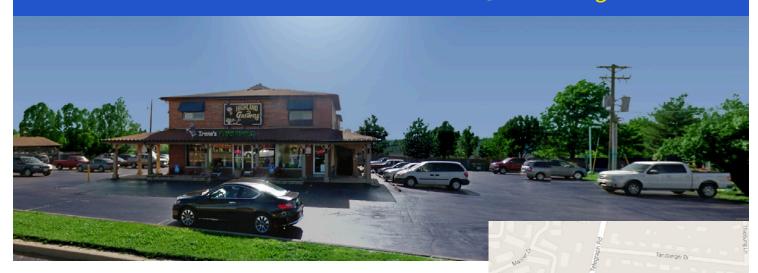

## 5647 Telegraph Rd

## Grow your firm in the heart of South County commerce.

- ✓ 1,000 SF office space on the upper level
- ✓ New windows! Lots of natural light for clear thinking and better focus.
- ✓ Landlord is willing to upgrade the space with new paint and flooring: Choose carpet or tile.
- ◆ 85 FREE surface parking spaces for easy client access, special events, workshops and more.
- ✓ Excellent exposure to all that traffic on Telegraph Road

✓ Yes. There's space on the pylon for your signage!

Chris M. Nasrallah, MBA

314.239.9392 cnasrallah@nasrallahglobal.com naz-global.com