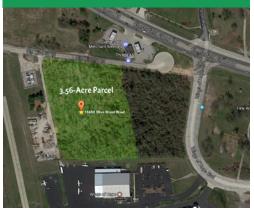

## For Sale: 3.56 Acres In the heart of high-flying Chesterfield Valley!

Info: Chris Nasrallah 314.239.9392 cnasrallah@nasrallahglobal.com

## 18450 Olive Street Road

Do you see trees? Or potential? Are you ready to take off?

- Next to Spirit of Saint Louis Airport, just north of Wings of Hope. Check out the airplanes in the satellite pic!
- With an optional airport land lease, runway access is a real possibility. Imagine flying out, right from the office!
- One block from the St. Louis Premium Outlets. Do you have retail or distribution plans?
- Across the street from the proposed Chesterfield Ice Complex – maybe your future is in sports.
- Behind the proposed Wedge development and the NEW Phillips 66, at far left in the photo.