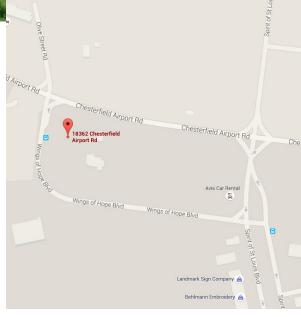

## 18362 Chesterfield Airport Road,

Chesterfield, MO 63005

- ✓ Less than .5 miles from the St. Louis Premium Outlet Mall
- ✓ ALL utilities, including electric, gas, water, sewer and fiber optic on site
- ✓ Zoned PI
- ✓ About 450' of frontage
- ✓ Will subdivide

✓ More access & frontage along Wings of Hope Boulevard

✓ Sale Price: \$11.50 PSF

Nasrallah GLOBAL REAL ESTATE SERVICES, P.C.

Chris M. Nasrallah, MBA

314.239.9392 cnasrallah@nasrallahglobal.com naz-global.com