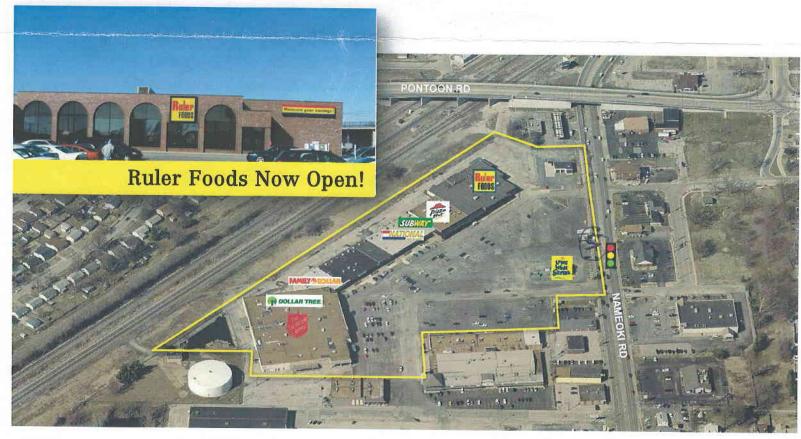

# Retail Space for Lease Up to 18,450 SF

## Crossroads Shopping Center 3801 Nameoki Rd, Granite City IL 62040

### **Property Features**

- Suites available from 1,800 SF 18,450 SF
- Grocery anchored center (Ruler Foods)
- National tenants in the center include Dollar Tree, Family Dollar, National Rent to Own, Pizza Hut, Subway, Long John Silvers and The Salvation Army
- · Access from a signalized intersection
- Aggressive lease rates