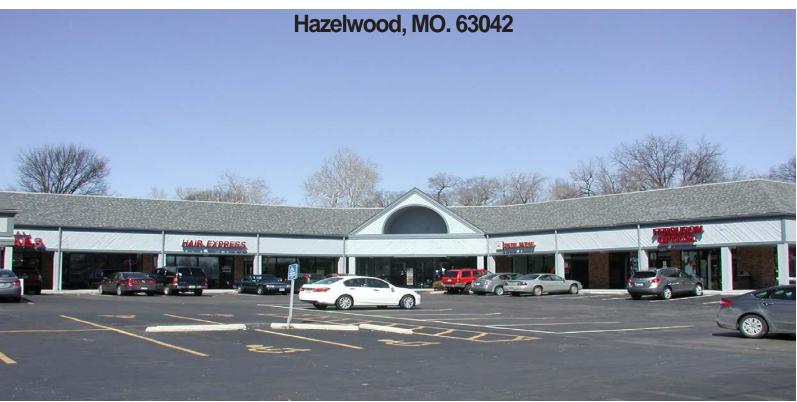

## **Brooks Plaza For Lease**

800 SF Available

7025 Howdershell Road

• Retail Space Available: 800 SF

• Lease Rate: \$10.00 per square foot, triple net

• Located at the signalized intersection of Howdershell Road and Eads Avenue

Excellent Traffic Counts At 35,350 Vehicles Per Day

• Highly visible building with excellent signage potential

CONTACT: MIKE RIZZO (Office: 314.287.3050, Cell: 314.378.1001 or Email: mrizzo0525@gmail.com)