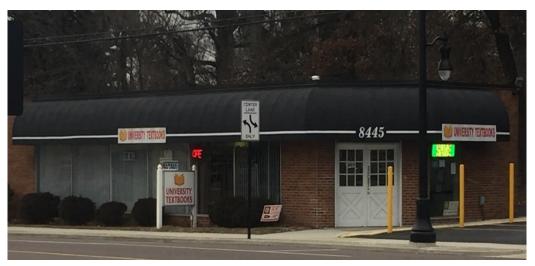

## 8445 Natural Bridge For Sale – Investment Property

2,200 SF Free Standing Building

St. Louis, MO. 63121

**Asking Price: \$299,000.00** 

- Solid Tenant on full triple net lease
- Excellent Traffic Counts At over 15,000 Vehicles Per Day
- Minimal Landlord Responsibilities Tenant responsible for paying and contracting directly to vendors for all CAM items
- Adjacent to University of Missouri St. Louis (UMSL) who is currently under a \$150M construction campus expansion
- Excellent Visibility and Access